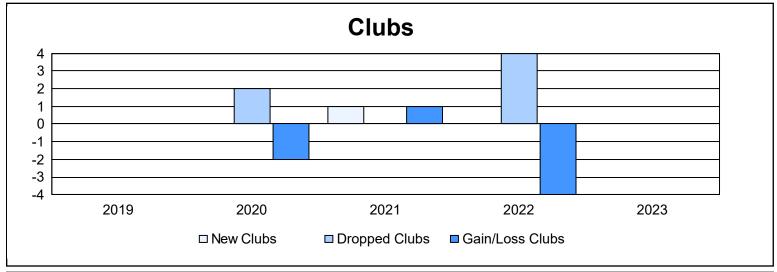

District 1 H As of June 2023 Cumulative

| Year      | New<br>Clubs | Dropped<br>Clubs | Gain/<br>Loss<br>Clubs | New<br>Members | Charter<br>Members | Reinstate<br>Members | Transfer<br>Members | Total<br>Member<br>Added | Total<br>Members<br>Dropped | Gain/<br>Loss<br>Members |
|-----------|--------------|------------------|------------------------|----------------|--------------------|----------------------|---------------------|--------------------------|-----------------------------|--------------------------|
| 2018-2019 | 0            | 0                | 0                      | 49             | 0                  | 9                    | 3                   | 61                       | 106                         | -45                      |
| 2019-2020 | 0            | 2                | -2                     | 42             | 0                  | 8                    | 5                   | 55                       | 103                         | -48                      |
| 2020-2021 | 1            | 0                | 1                      | 44             | 30                 | 7                    | 3                   | 84                       | 77                          | 7                        |
| 2021-2022 | 0            | 4                | -4                     | 65             | 0                  | 17                   | 3                   | 85                       | 144                         | -59                      |
| 2022-2023 | 0            | 0                | 0                      | 105            | 0                  | 15                   | 2                   | 122                      | 89                          | 33                       |
| Average   | 0            | 1                | -1                     | 61             | 6                  | 11                   | 3                   | 81                       | 104                         | -22                      |